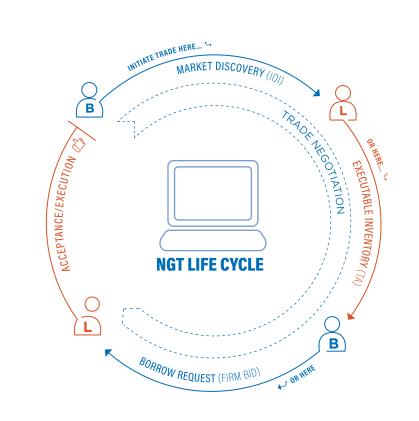

## EQUILEND NGT

**NEXT GENERATION TRADING (NGT)** is a multi-asset class trading platform for the securities finance marketplace. Accessed through NGT's intuitive, Web-based user interface or via full automation using our proprietary messaging protocol, NGT offers access to global securities finance trading to firms of all sizes. With tens of thousands of trades conducted on the platform around the globe each day, NGT offers unparalleled liquidity in the securities finance market. NGT's strategic features increase trade-level transparency, improve workflow automation and generate efficiencies market wide.

## **STRATEGIC FEATURES:**

- » Negotiation tools with real-time bid/offer workflow
- » Trading on screen or via automated messaging
- » Straight-through processing for trade decisions and bookings
- » Targeted Availability (TA): up-to-date, executable inventory
- » Indications of interest (IOI): market discovery tool
- » Borrower-to-lender and broker-to-broker trade flows
- » Flexible non-cash collateral communication
- » Streamlined static data setup and ongoing maintenance